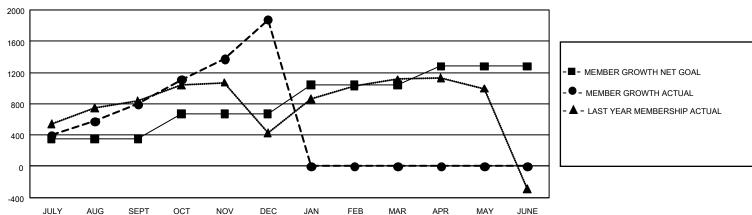

## GMT Constitutional Area 6, Group G

REPORT DOES NOT INCLUDE CLUBS IN UNDISTRICTED AREAS.

| Clubs         |               |             |               | Members               |                        |                         |                                                    |  |
|---------------|---------------|-------------|---------------|-----------------------|------------------------|-------------------------|----------------------------------------------------|--|
|               | RESULTS FOR   | R 2020-2021 |               | RESULTS FOR 2020-2021 |                        |                         |                                                    |  |
| QUARTER       | NEW CLUB GOAL | NEW CLUBS   | DROPPED CLUBS | QUARTER MEME          | BER GROWTH NET<br>GOAL | MEMBER GROWTH<br>ACTUAL | DROPPED<br>MEMBERS ACTUAL<br>(including transfers) |  |
| JULY/AUG/SEPT | 33            | 18          | 1             | JULY/AUG/SEPT         | 350                    | 1,303                   | 428                                                |  |
| OCT/NOV/DEC   | 36            | 39          | 0             | OCT/NOV/DEC           | 320                    | 2,063                   | 942                                                |  |
| JAN/FEB/MAR   | 33            | 0           | 0             | JAN/FEB/MAR           | 370                    | 0                       | 0                                                  |  |
| APR/MAY/JUNE  | 12            | 0           | 0             | APR/MAY/JUNE          | 240                    | 0                       | 0                                                  |  |

## GOALS AND ACTUAL MEMBERS CUMULATIVE

| DROPPED CLUBS: 1 |       | 381 CLUBS OF 640 ADDED 1 OR MORE | GENDER DISTRIBUTION             |                |       |
|------------------|-------|----------------------------------|---------------------------------|----------------|-------|
|                  |       | NEW MEMBERS                      | MALE 15,006 (73.82              |                |       |
|                  |       |                                  | FEMALE                          | 5,321 (26.18%) |       |
| DROPPED MEMBERS  |       |                                  |                                 |                |       |
| DECEASED         | 92    | CLICK HERE FOR CUMULATIVE        | TOTAL FAMILY UNIT MEMBERS       |                | 7,375 |
| CLUB CANCELLED 0 |       | MEMBERSHIP DATA                  |                                 |                |       |
| OTHER            | 1,278 |                                  | FAMILY MEMBERS PAYING HALF DUES |                | 3,990 |
| TOTAL            | 1,370 |                                  |                                 |                |       |