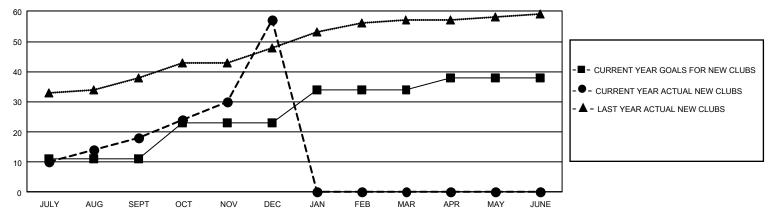

## GMT Constitutional Area 6, Group G

REPORT DOES NOT INCLUDE CLUBS IN UNDISTRICTED AREAS.

| Clubs         |               |             |               | Members               |                        |                         |                                                    |  |
|---------------|---------------|-------------|---------------|-----------------------|------------------------|-------------------------|----------------------------------------------------|--|
|               | RESULTS FOR   | R 2020-2021 |               | RESULTS FOR 2020-2021 |                        |                         |                                                    |  |
| QUARTER       | NEW CLUB GOAL | NEW CLUBS   | DROPPED CLUBS | QUARTER MEME          | BER GROWTH NET<br>GOAL | MEMBER GROWTH<br>ACTUAL | DROPPED<br>MEMBERS ACTUAL<br>(including transfers) |  |
| JULY/AUG/SEPT | 33            | 18          | 1             | JULY/AUG/SEPT         | 350                    | 1,303                   | 428                                                |  |
| OCT/NOV/DEC   | 36            | 39          | 0             | OCT/NOV/DEC           | 320                    | 2,063                   | 942                                                |  |
| JAN/FEB/MAR   | 33            | 0           | 0             | JAN/FEB/MAR           | 370                    | 0                       | 0                                                  |  |
| APR/MAY/JUNE  | 12            | 0           | 0             | APR/MAY/JUNE          | 240                    | 0                       | 0                                                  |  |

## GOALS AND ACTUAL NEW CLUBS CUMULATIVE